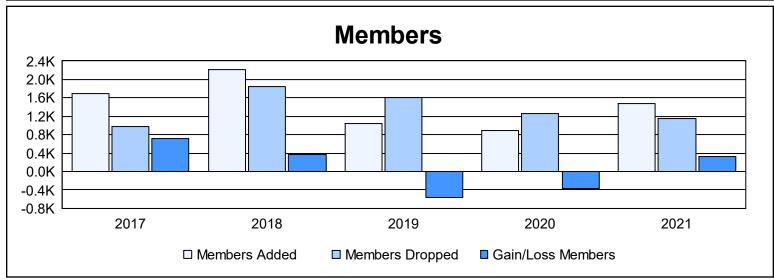

District 324 B As of June 2021 Cumulative

| Year      | New<br>Clubs | Dropped<br>Clubs | Gain/<br>Loss<br>Clubs | New<br>Members | Charter<br>Members | Reinstate<br>Members | Transfer<br>Members | Total<br>Member<br>Added | Total<br>Members<br>Dropped | Gain/<br>Loss<br>Members |
|-----------|--------------|------------------|------------------------|----------------|--------------------|----------------------|---------------------|--------------------------|-----------------------------|--------------------------|
| 2016-2017 | 5            | 1                | 4                      | 1,394          | 148                | 122                  | 29                  | 1,693                    | 971                         | 722                      |
| 2017-2018 | 6            | 0                | 6                      | 1,658          | 223                | 284                  | 52                  | 2,217                    | 1,841                       | 376                      |
| 2018-2019 | 11           | 0                | 11                     | 472            | 402                | 158                  | 15                  | 1,047                    | 1,611                       | -564                     |
| 2019-2020 | 4            | 0                | 4                      | 386            | 209                | 265                  | 28                  | 888                      | 1,264                       | -376                     |
| 2020-2021 | 15           | 0                | 15                     | 1,004          | 389                | 55                   | 35                  | 1,483                    | 1,147                       | 336                      |
| Average   | 8            | 0                | 8                      | 983            | 274                | 177                  | 32                  | 1,466                    | 1,367                       | 99                       |